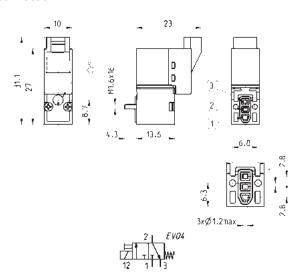

3/2 way NC solenoid valve - right-angle electrical connection

Supplied with:
1x interface se
2x screws M1.
(for standar
2x screws M1.

1x interface seal
2x screws M1.6x16 UNI 10227
(for standard version) or
2x screws M1.6x16 UNI 7687 (for M version)