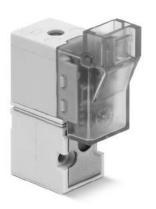

Mod.

KN000-303-K13

CK CAMOZZI

3/2 way NC solenoid valve - in-line electrical connection

Supplied with:
1x interface seal
2x screws M1.6x16 UNI 10227
(for standard version) or
2x screws M1.6x16 UNI 7687 (for M version)