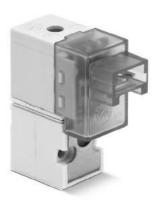

3/2 way NC solenoid valve - right-angle electrical connection

Supplied with:
1x interface se
2x screws M1.
(for standar
2x screws M1.

1x interface seal
2x screws M1.6x16 UNI 10227
(for standard version) or
2x screws M1.6x16 UNI 7687 (for M version)