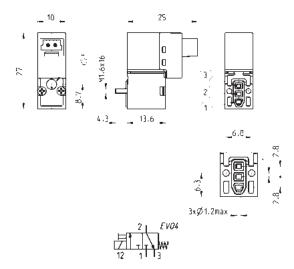

## **TECHNICAL FEATURES**

**Function** 

Operation direct acting poppet type

Pneumatic connections on subbase, ISO 15218 interface by means of screws

Nominal diameter 0.65 mm

10 NI/min (air @ 6 bar ΔP 1 bar) Nominal flow

Kv (I/min) 0.15 Operating pressure 0 ÷ 7 bar 0 ÷ +50°C

Operating temperature filtered compressed air, unlubricated, according to ISO 8573-1 class 3.4.3, inert gas Media

ON <10 msec - OFF <10 msec Response time

| KN | 0                                           | 00                                                           | -    | 3 | 0       | 3 | - | K | 1 | 3 |  |
|----|---------------------------------------------|--------------------------------------------------------------|------|---|---------|---|---|---|---|---|--|
| KN | SERIES                                      |                                                              |      |   |         |   |   |   |   |   |  |
| 0  | BODY DESIGN<br>0 = single valve             |                                                              |      |   |         |   |   |   |   |   |  |
| 00 | NUMBER OF P                                 | OSITIONS:                                                    |      |   |         |   |   |   |   |   |  |
| 3  | NUMBER OF W<br>3 = 3/2-way NC               | /AYS - FUNCTION                                              | S:   |   |         |   |   |   |   |   |  |
| 0  | PORTS:<br>0 = single valve                  |                                                              |      |   |         |   |   |   |   |   |  |
| 3  | NOMINAL DIAN<br>3 = ø 0.65                  | METER:                                                       |      |   |         |   |   |   |   |   |  |
| K  |                                             | HNBR poppet seal,<br>FKM poppet seal, N                      |      |   | equest) |   |   |   |   |   |  |
| 1  |                                             | CONNECTION:<br>ion with protection<br>ection with protection |      |   |         |   |   |   |   |   |  |
| 3  |                                             | LTAGE:<br>3W (inrush), 0.25W<br>ire available upon r         |      |   |         |   |   |   |   |   |  |
|    | FIXING:<br>= with screws<br>M = with screws | for plastics (standa<br>for metal                            | ard) |   |         |   |   |   |   |   |  |