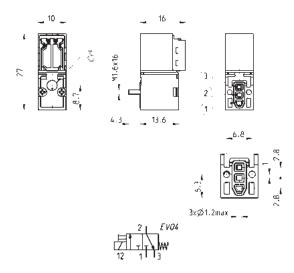

Mod.

KN000-303-K13

CK CAMOZZI

3/2 way NC solenoid valve - in-line electrical connection

Supplied with:
1x interface seal
2x screws M1.6x16 UNI 10227
(for standard version) or
2x screws M1.6x16 UNI 7687 (for M version)